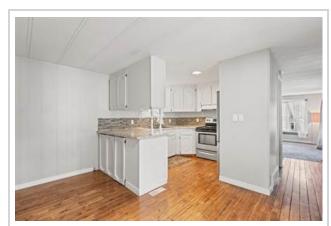

### Description

Empty nester, first time home buyer or just looking to downsize? Discover the perfect blend of comfortable living and enjoyment of nature in this cozy 2-bedroom, 1-bath manufactured home nestled amidst the tranquil embrace of towering trees in well maintained Palisades mobile home park. Sunlight streams through the bay windows illuminating the large living room. Modern kitchen/dining offers plenty of extra storage and counter space. Extra bed convenient for extended family & guest visits or den/office space. Inviting hardwood flooring throughout is an added bonus. Step outside onto the expansive covered deck where summer evenings are meant for relaxation. Spacious backyard complete with a shed beckons with opportunities for gardening and memorable get-togethers. Lots of room for parking. Ideally situated between Armstrong and Vernon, this quiet family-friendly park w/ no age restrictions offers convenience at your door, just 8 minutes from all the amenities of Armstrong and 15 minutes to downtown Vernon. For more information on this terrific Armstrong property please visit our website. Don't miss out! Book your private viewing today!