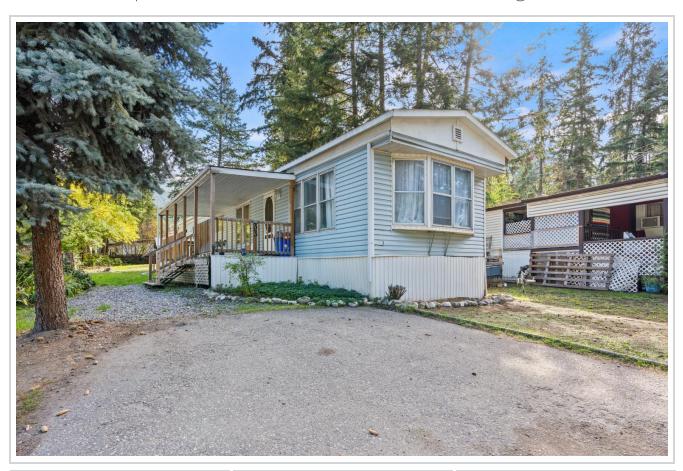

### Description

Empty nester, first time home buyer or just looking to downsize? Discover the perfect blend of comfortable living and enjoyment of nature in this cozy 2-bedroom, 1-bath manufactured home nestled amidst the tranquil embrace of towering trees in well maintained Palisades mobile home park. Sunlight streams through the bay windows illuminating the large living room. Modern kitchen/dining offers plenty of extra storage and counter space. Extra bed convenient for extended family & guest visits or den/office space. Inviting hardwood flooring throughout is an added bonus. Step outside onto the expansive covered deck where summer evenings are meant for relaxation. Spacious backyard complete with a shed beckons with opportunities for gardening and memorable get-togethers. Lots of room for parking. Ideally situated between Armstrong and Vernon, this quiet family-friendly park w/ no age restrictions offers convenience at your door, just 8 minutes from all the amenities of Armstrong and 15 minutes to downtown Vernon. For more information on this terrific Armstrong property please visit our website. Don't miss out! Book your private viewing today!