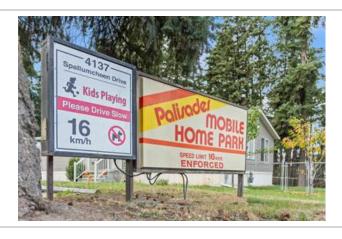

# \$172,400

4137 Spallumcheen Drive, Suite 33, Armstrong, V0E 1B6

Type: Residential
 Style: Manufactured Home
 Bedrooms: 2
 Bathrooms: 1
 Size: 924 square feet

### Description

Empty nester, first time home buyer or just looking to downsize? Discover the perfect blend of comfortable living and enjoyment of nature in this cozy 2-bedroom, 1-bath manufactured home nestled amidst the tranquil embrace of towering trees in well maintained Palisades mobile home park. Sunlight streams through the bay windows illuminating the large living room. Modern kitchen/dining offers plenty of extra storage and counter space. Extra bed convenient for extended family & guest visits or den/office space. Inviting hardwood flooring throughout is an added bonus. Step outside onto the expansive covered deck where summer evenings are meant for relaxation. Spacious backyard complete with a shed beckons with opportunities for gardening and memorable get-togethers. Lots of room for parking. Ideally situated between Armstrong and Vernon, this quiet family-friendly park w/ no age restrictions offers convenience at your door, just 8 minutes from all the amenities of Armstrong and 15 minutes to downtown Vernon. For more information on this terrific Armstrong property please visit our website. Don't miss out! Book your private viewing today!